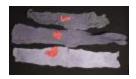

Thorbjorn N. Mohn's shirts

"0-16202-\_\_\_- stamp

"1955" stone

"Air Mail" stamp

"Alumni\ae and Parent Relations" stamp

"Annie + Brandon" T-shirt

"Band" stamp

"Cancelled" stamp