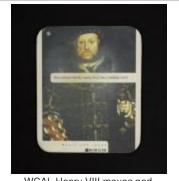

Broadcasts of Norsk [Norwegian] sermons [BLANK]

Bronze St. Olaf College bookends

Brown and white mug with an image of King Henry VIII and writing: "Henry listening intently, hoping they'd play a wedding march"